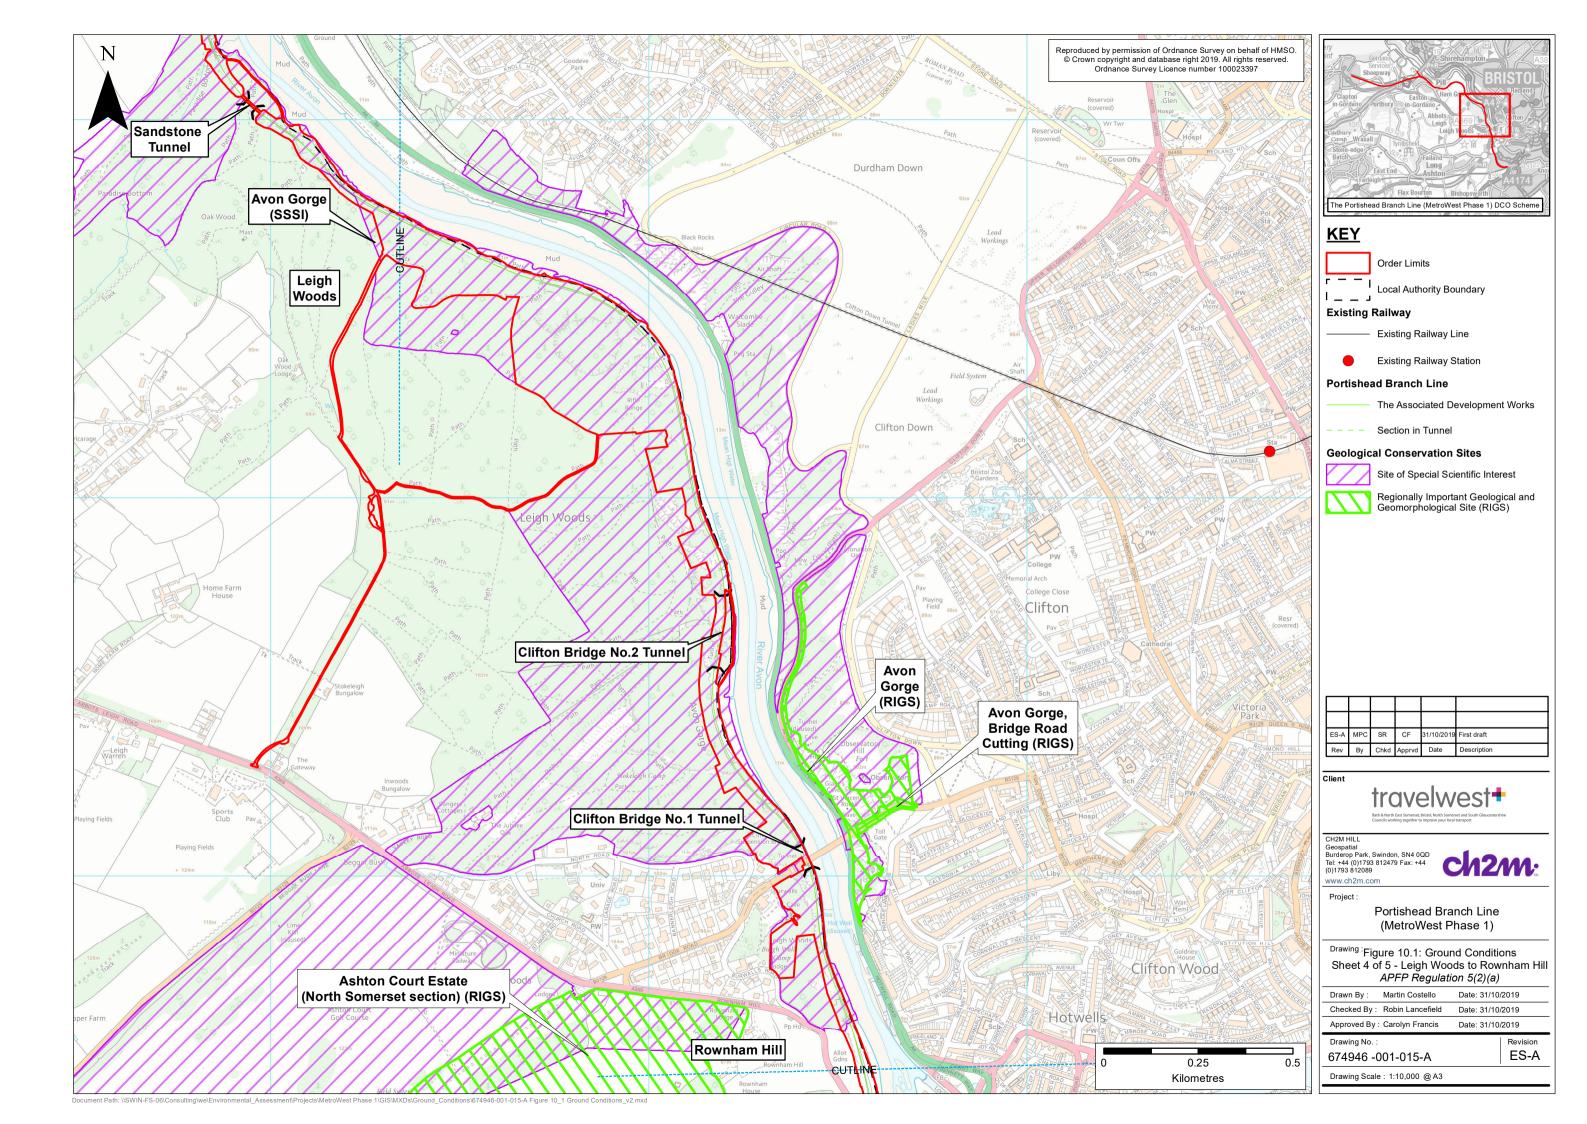

## TR040011

**Applicant: North Somerset District Council** 

6.24, Environmental Statement, Volume 3, Figure 10.1 Ground Conditions
The Infrastructure Planning (Applications: Prescribed Forms and Procedure)