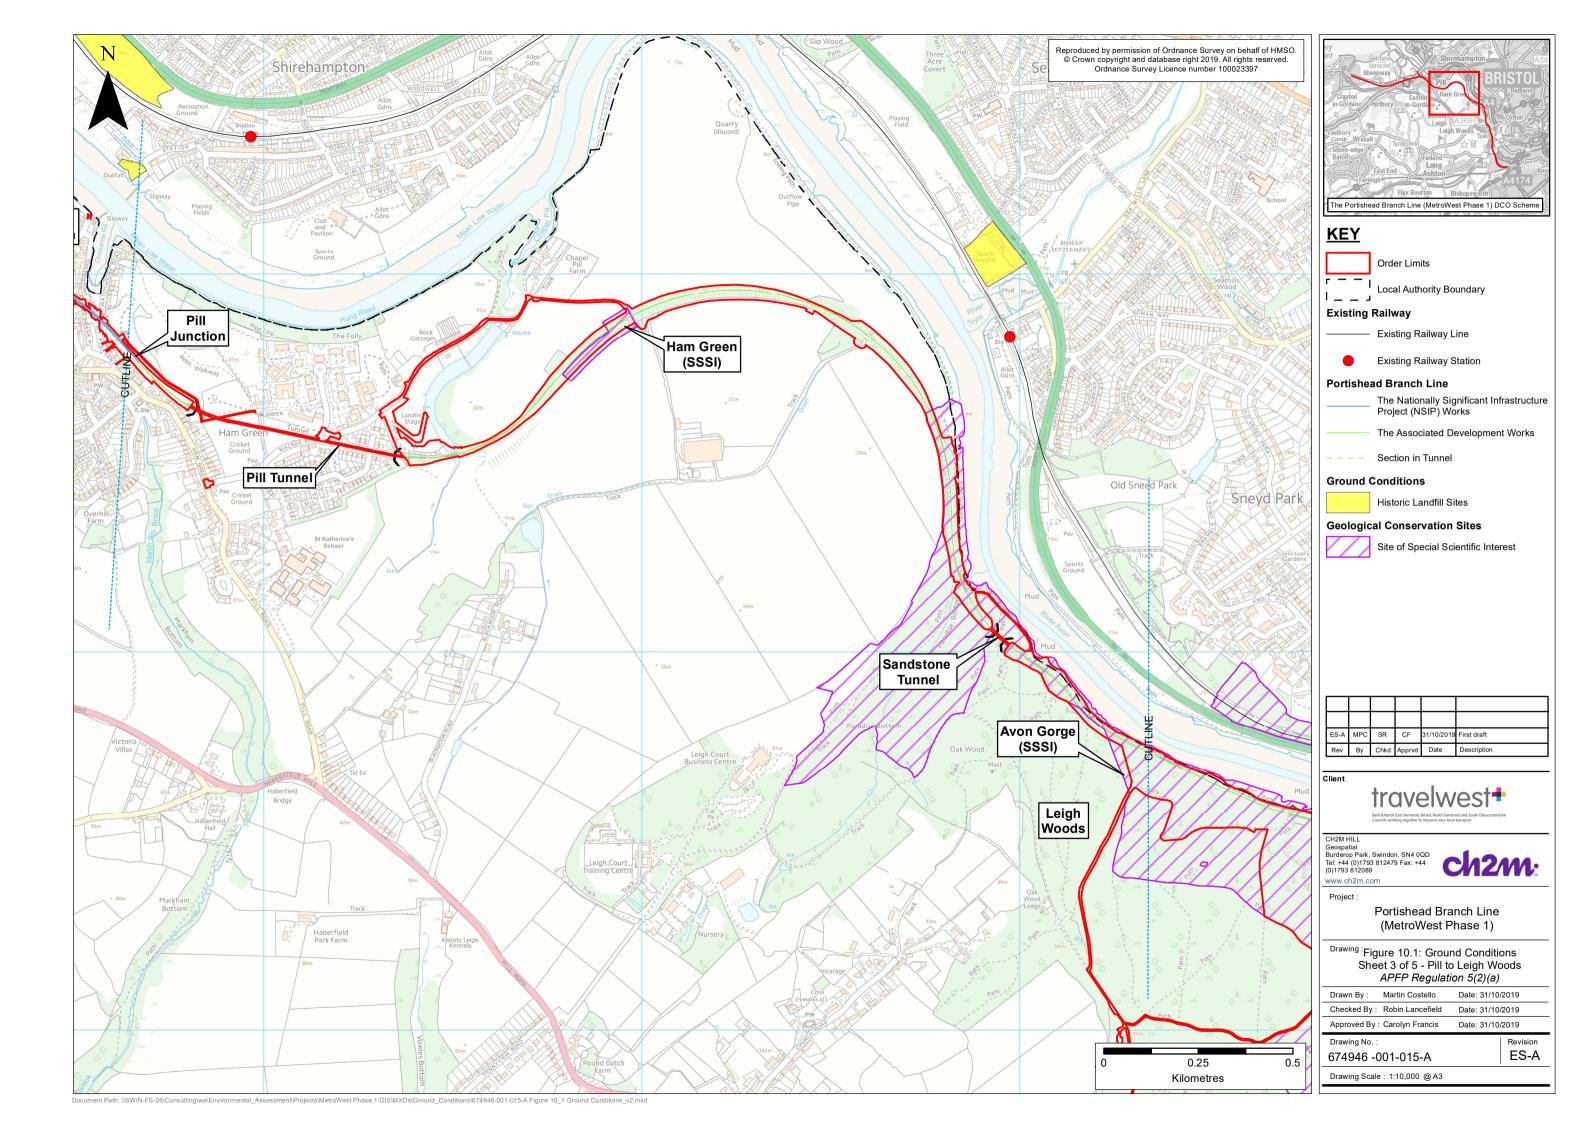

## TR040011

**Applicant: North Somerset District Council** 

6.24, Environmental Statement, Volume 3, Figure 10.1 Ground Conditions
The Infrastructure Planning (Applications: Prescribed Forms and Procedure)