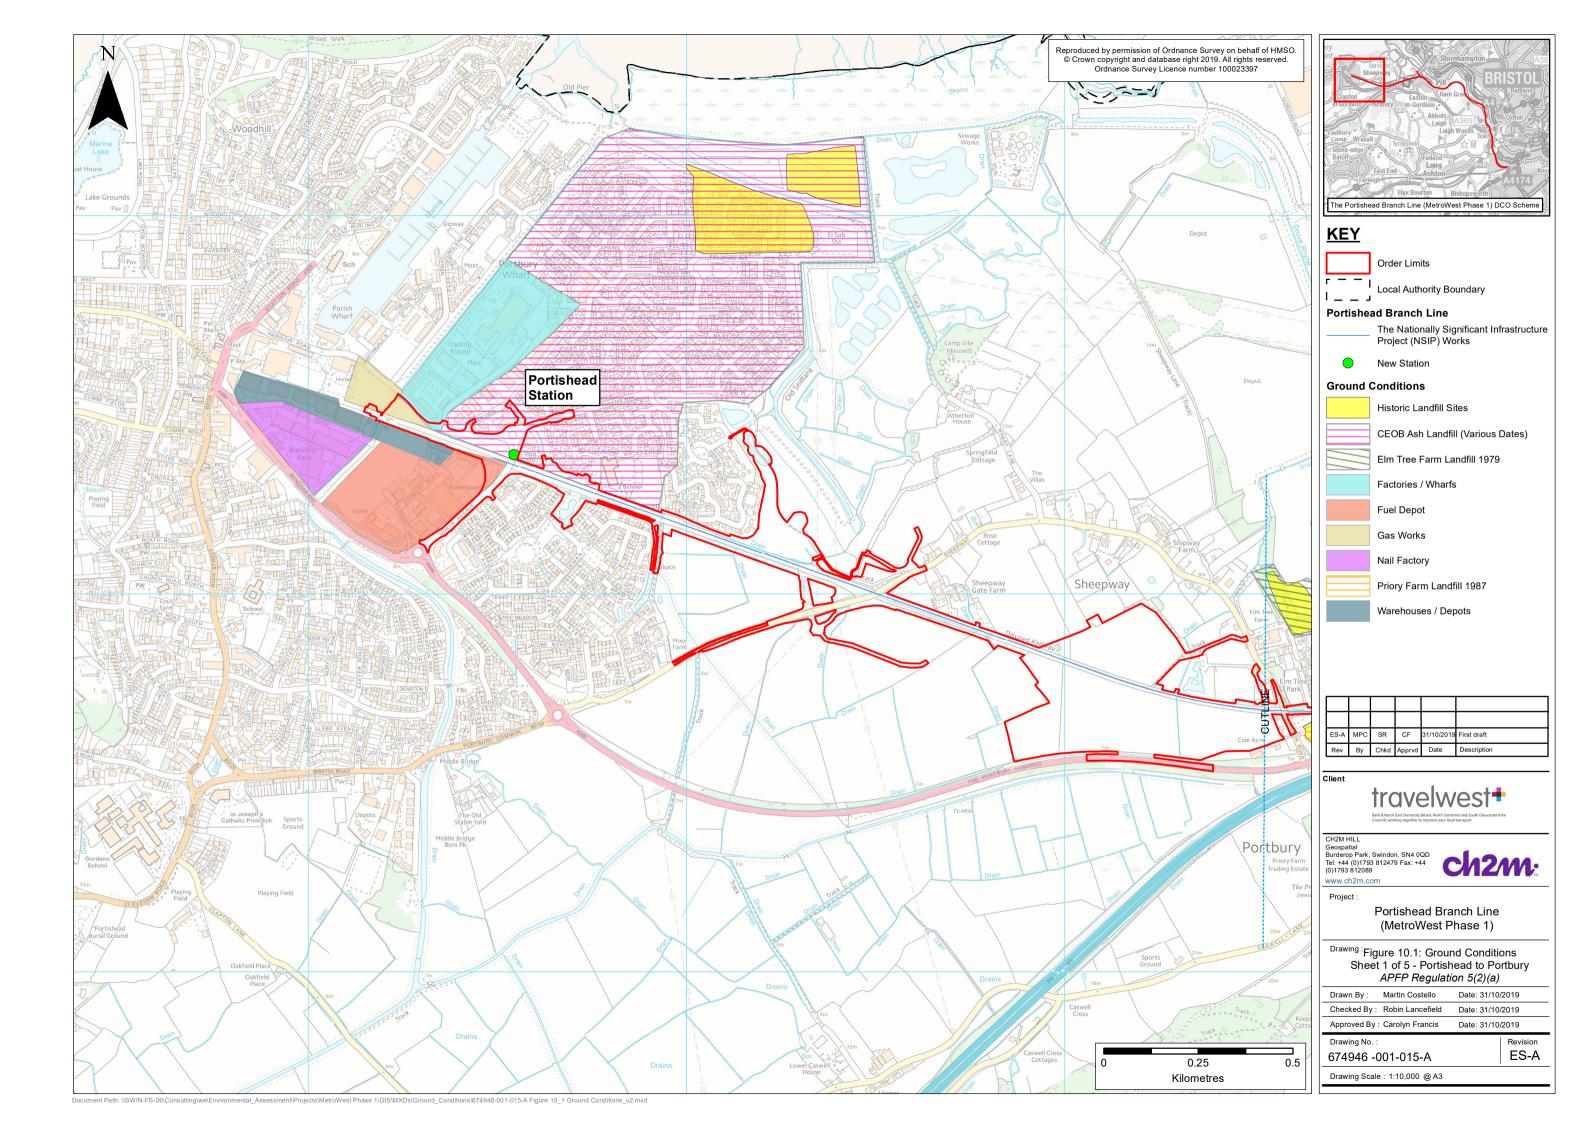

## TR040011

**Applicant: North Somerset District Council** 

6.24, Environmental Statement, Volume 3, Figure 10.1 Ground Conditions
The Infrastructure Planning (Applications: Prescribed Forms and Procedure)