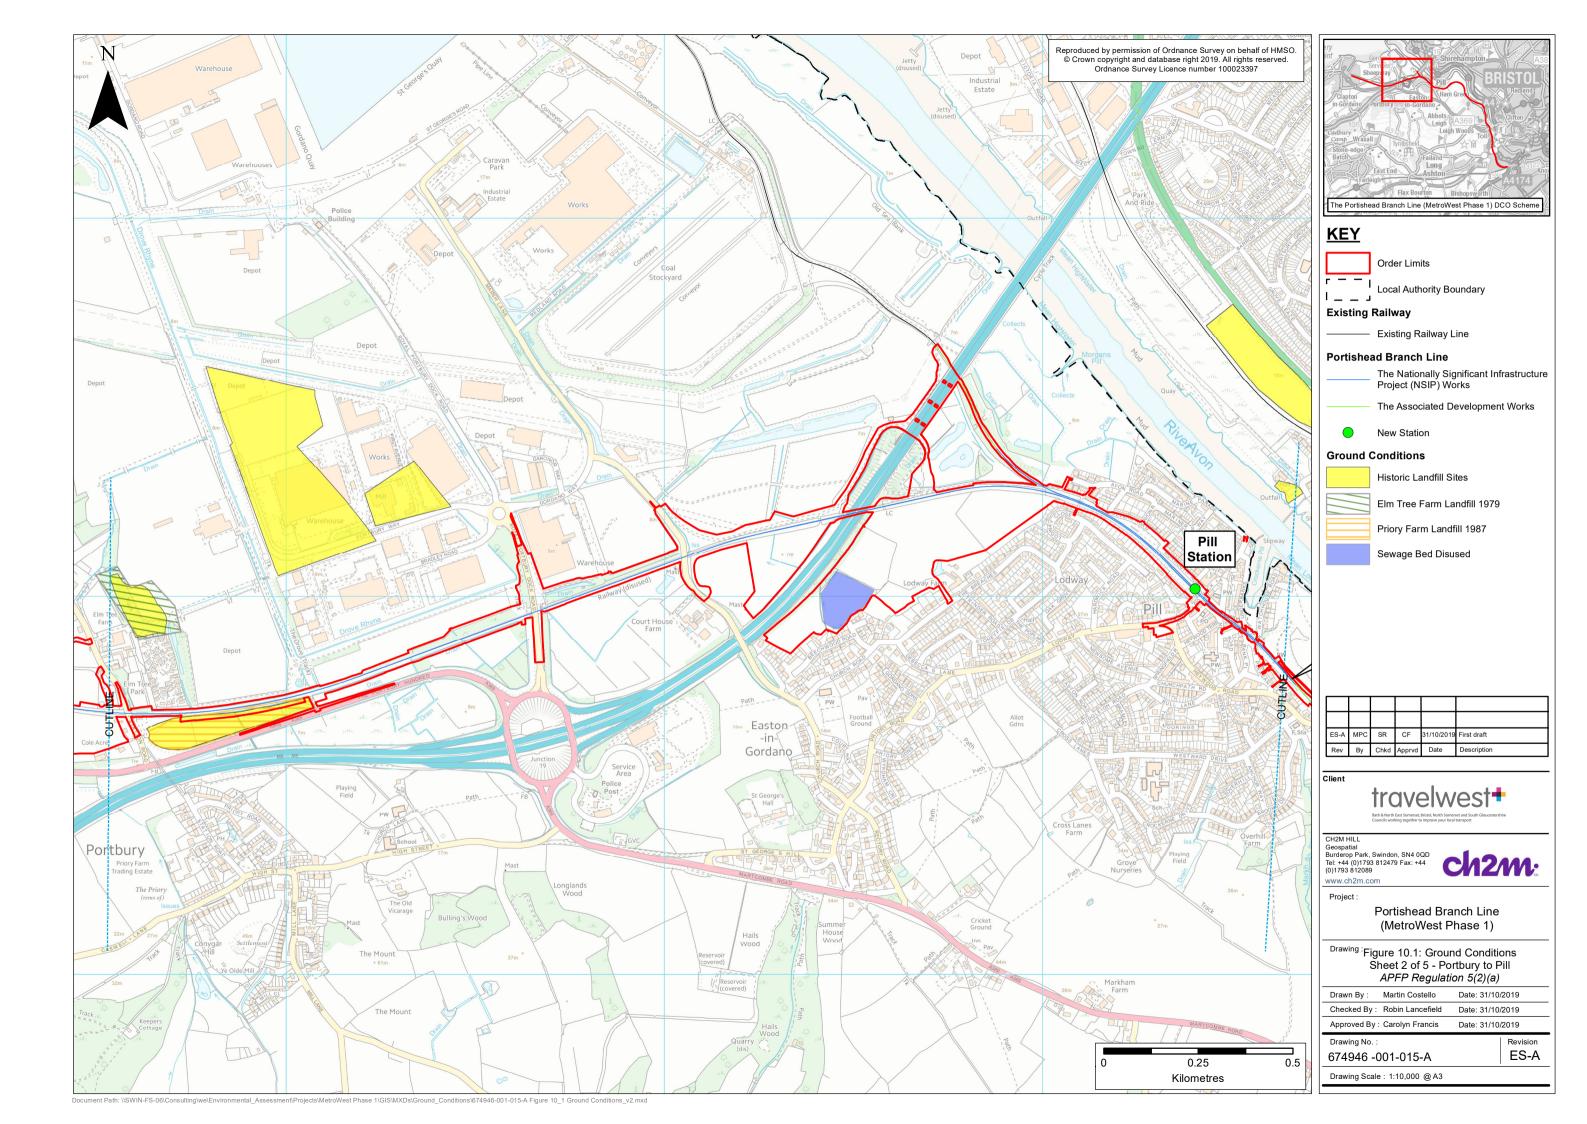

## TR040011

**Applicant: North Somerset District Council** 

6.24, Environmental Statement, Volume 3, Figure 10.1 Ground Conditions
The Infrastructure Planning (Applications: Prescribed Forms and Procedure)