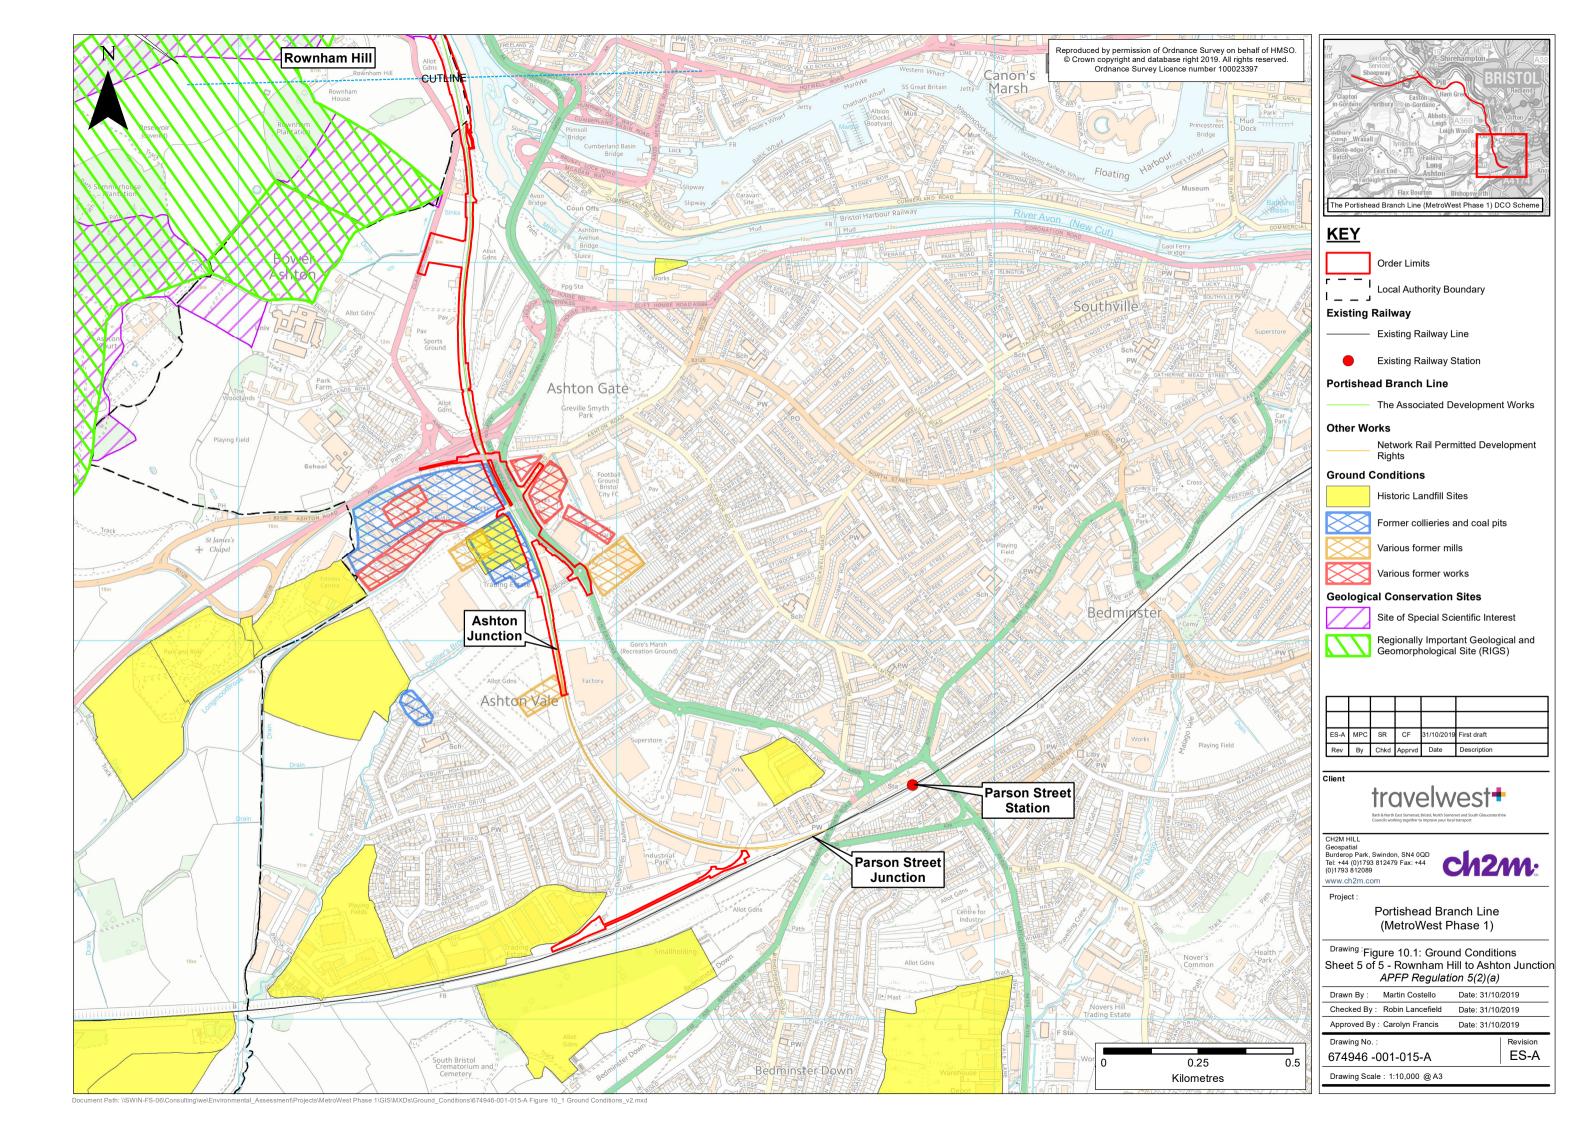

## TR040011

**Applicant: North Somerset District Council** 

6.24, Environmental Statement, Volume 3, Figure 10.1 Ground Conditions
The Infrastructure Planning (Applications: Prescribed Forms and Procedure)